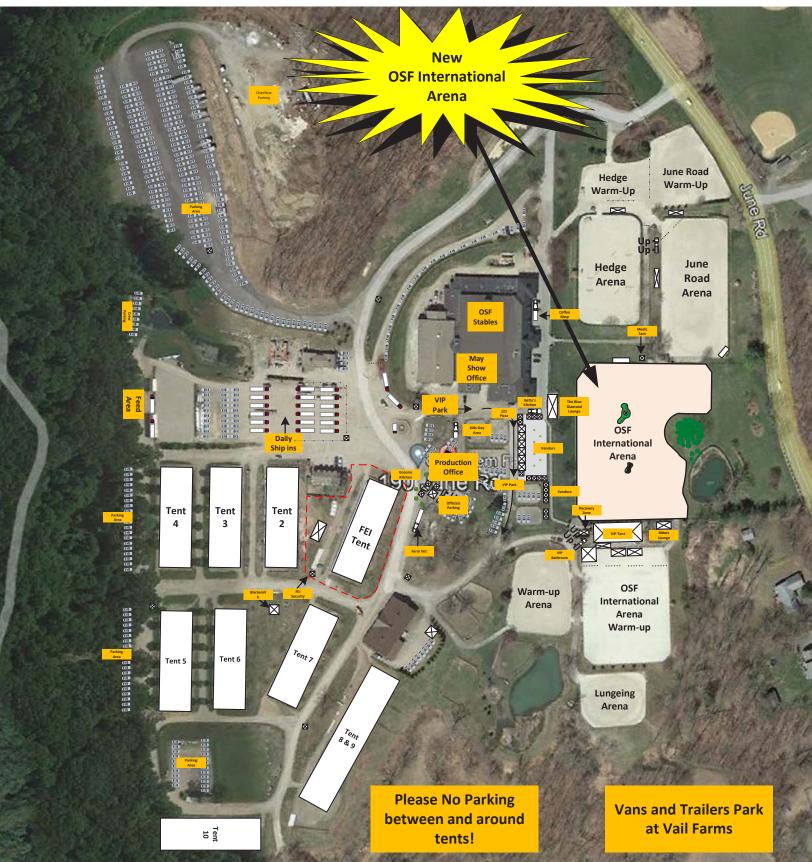

We have invested substantial resources in our showgrounds to address some of the challenges riders have experienced with grass rings, including a complete renovation of the International Arena and the installation of all-weather footing. The new International Arena, surrounding landscape, and show rings will be ready for the Spring Horse Show Welcome Weekend, taking place on May 6th and 7th. We are grateful to those who have worked diligently to make sure we have state-of-the-art facilities for competitors and spectators alike. Our landscape architects and FootingFirst have made exciting this transition from grass to all-weather footing.