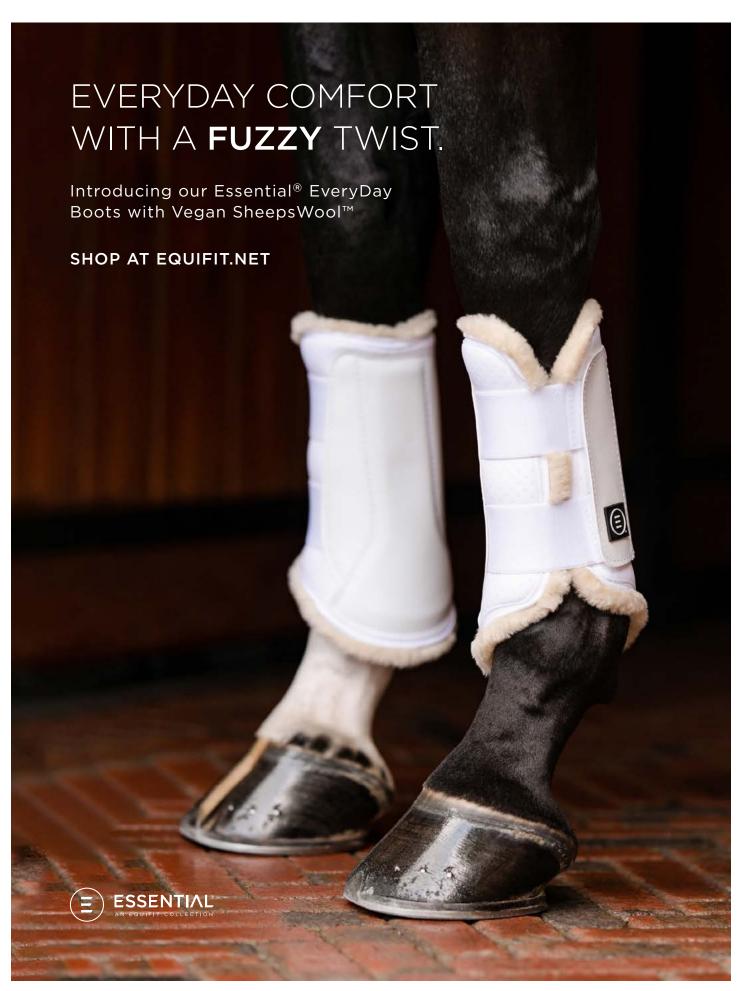

# THE OLD SALEM FARM SPRING HORSE SHOW 2023

May 9-14 USEF National USEF Jumper 6 FEI CSI3\* May 16-21 USEF Premier USEF Jumper 6 FEI CSI4\*

Dear Owners, Exhibitors, Sponsors and Friends,

Once again, I want to welcome you to our Old Salem Farm Spring Horse Shows. What a year it's been for us all, a time of change for Old Salem Farm and our quest to be one of the finest horse show providers in the Northeast!