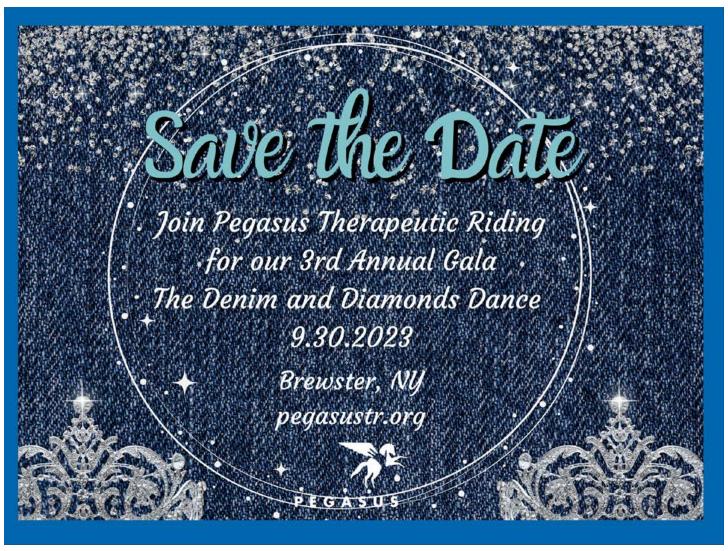

n at least one other class in the Adult Amateur Jumper Section.

Horse and rider combination can only compete in one Classic, Stake or highest prize money class at horse show.

Children's Jumper Entry Fee: \$65.00 Per Class Classes 402, 403: 1.10m

\$125 \$90 \$65 \$50 \$50 \$40 \$40 \$40 402. \$500 Children's Jumper - II, 2(d)

403. \$500 Children's Jumper - II, 2.2.1

CHILDREN'S JUMPER CHAMPION Classes: 402, 403, 504 Adult Amateur Jumper Entry Fee: \$65.00 Per Class

Classes 404, 405: 1.10m

\$125 \$90 \$65 \$50 \$50 \$40 \$40 \$40 404. \$500 Adult Amateur Jumper - II, 2(d)

405. \$500 Adult Amateur Jumper - II, 2.2.1 ADULT AMATEUR JUMPER CHAMPION

Classes 404 405 505

Classes: 404, 405, 505

In the event of a tie for Champion, the higher place in the Classic points will break the tie.



The 41st Annual Pegasus Horse Show will be held on June 17, 2023.

This is a wonderful opportunity for participants to celebrate their accomplishments with family and friends in a fun and welcoming environment.

We warmly invite you to join us in cheering on our participants!









Our mission is to enhance the lives of individuals who have disabilities and challenges through equine-assisted activities and education.

Visit pegasustr.org for event details, volunteering opportunities and making a charitable gift.

pegasustr.org

pegasustr.org



#### Junior and Amateur Jumper DIVISIONS

Horses to be ridden by a junior or an amateur or an amateur member of the owner's family who is no longer eligible to compete as a junior. Horse/rider combination may not cross enter into Children's/Adu