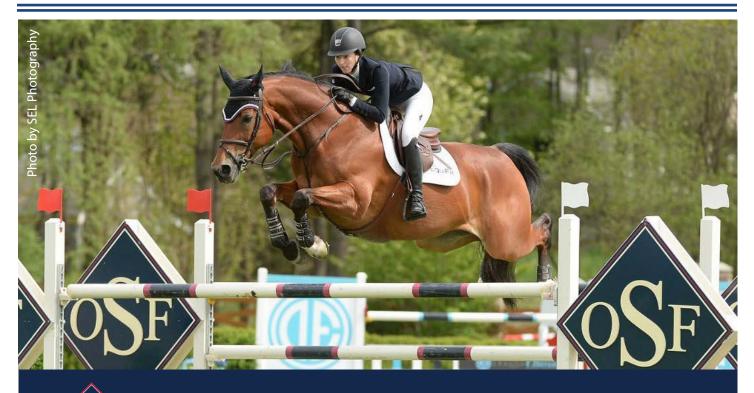

# THE OLD SALEM FARM SPRING HORSE SHOW 2023

May 9-14 USEF National USEF Jumper 6 FEI CSI3\* May 16-21 USEF Premier USEF Jumper 6 FEI CSI4\*

Dear Owners, Exhibitors, Sponsors and Friends,

Once again, I want to welcome you to our Old Salem Farm Spring Horse Shows. What a year it's been for us all, a time of change for Old Salem Farm and our quest to be one of the finest horse show providers in the Northeast!