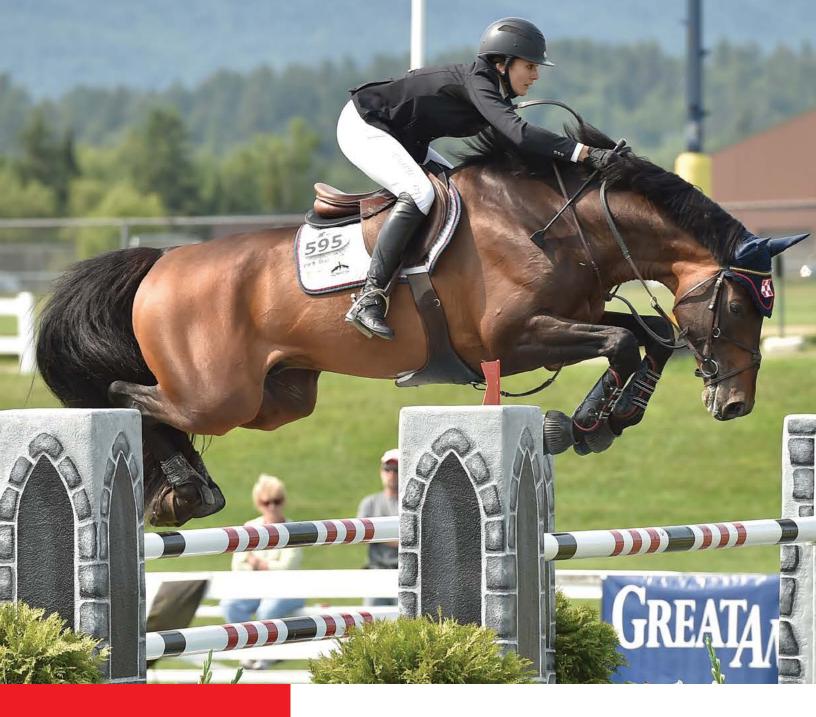

# THE OLD SALEM FARM SPRING HORSE SHOW 2023

May 9-14 USEF National USEF Jumper 6 FEI CSI3\* May 16-21 USEF Premier USEF Jumper 6 FEI CSI4\*

Dear Owners, Exhibitors, Sponsors and Friends,

Once again, I want to welcome you to our Old Salem Farm Spring Horse Shows. What a year it's been for us all, a time of change for Old Salem Farm and our quest to be one of the finest horse show providers in the Northeast!