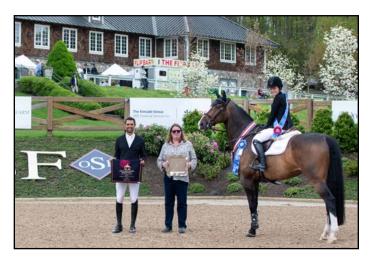

# THE OLD SALEM FARM SPRING HORSE SHOW 2023

May 9-14 USEF National USEF Jumper 6 FEI CSI3\* May 16-21 USEF Premier USEF Jumper 6 FEI CSI4\*

Dear Owners, Exhibitors, Sponsors and Friends,

Once again, I want to welcome you to our Old Salem Farm Spring Horse Shows. What a year it's been for us all, a time of change for Old Salem Farm and our quest to be one of the finest horse show providers in the Northeast!

We have upgraded our class offerings to provide you with FEI CSI3\* and CSI4\* Grand Prix events, offering challenging courses and increased prize money, including the \$125,000 Old Salem Farm Grand Prix on May 14 and the \$200,000 Empire State Grand Prix on May 21. Another exciting event this year will be the \$25,000 USHJA National Hunter Derby, taking place on May 20.