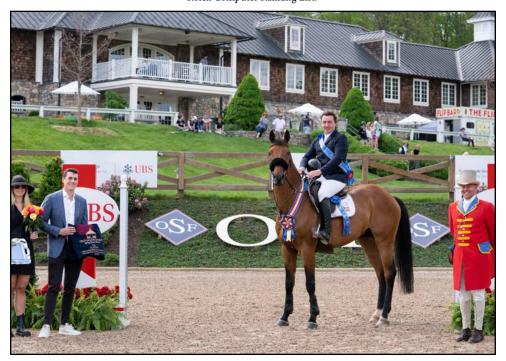

We have upgraded our class offerings to provide you with FEI CSI3\* and CSI4\* Grand Prix events, offering challenging courses and increased prize money, including the \$125,000 Old Salem Farm Grand Prix on May 14 and the \$200,000 Empire State Grand Prix on May 21. Another exciting event this year will be the \$25,000 USHJA National Hunter Derby, taking place on May 20.