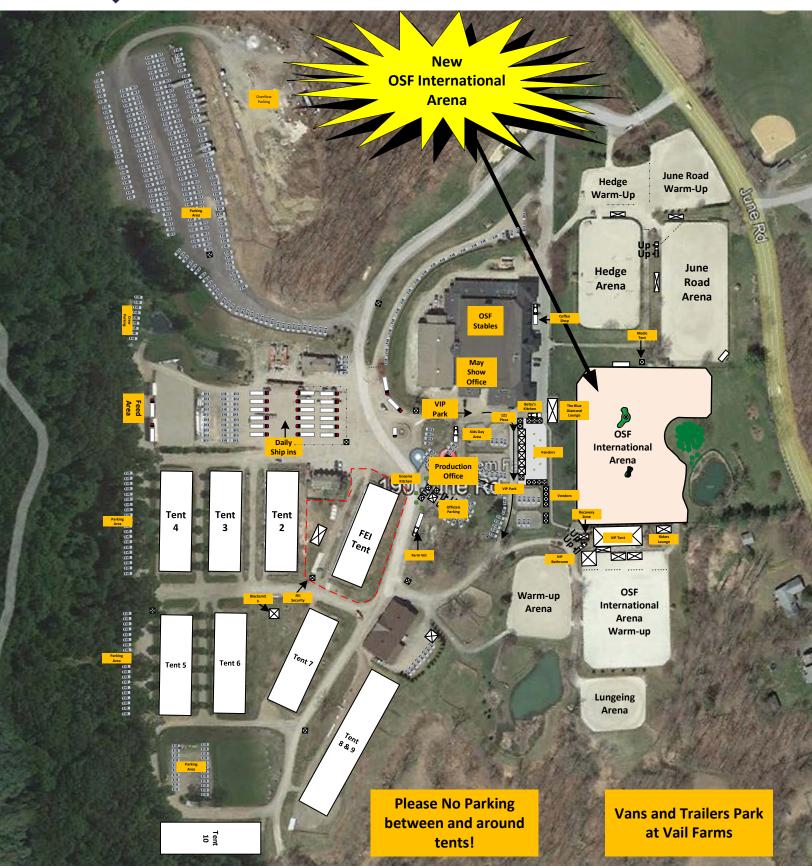

We have invested substantial resources in our showgrounds to address some of the challenges riders have experienced with grass rings, including a complete renovation of the Grand Prix Arena and the installation of all-weather footing. The new International Arena, surrounding landscape, and show rings are ready for the Spring Horse Show Welcome Weekend, taking place on May 6 and 7. We are grateful to those who have worked diligently to make sure we have state-of-the-art facilities for competitors and spectators alike. Our landscape architects and FootingFirst have made exciting this transition from grass to all-weather footing.