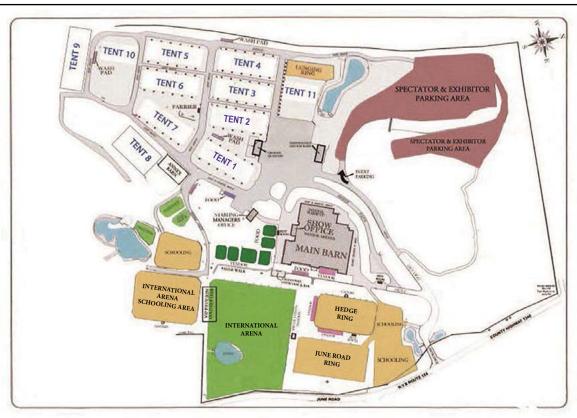

| TUESDAY                                                               |                  |                                                                          |              |  |  |  |
|-----------------------------------------------------------------------|------------------|--------------------------------------------------------------------------|--------------|--|--|--|
| June Road Ring 8:00 AM Hedge Ring 8:00 AM International Arena 9:00 AM |                  |                                                                          |              |  |  |  |
| Ticketed Warm Up                                                      | Ticketed Warm Up | 400 Schooling J<br>401 Schooling J<br>402 Schooling J<br>403 Schooling J | pr 1.05m, II |  |  |  |