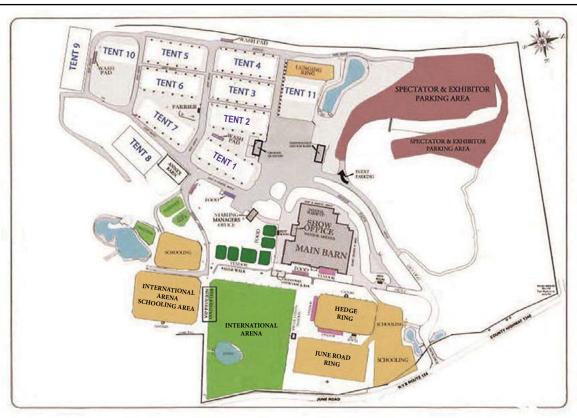

eturn to jump a second round in reverse order of their scores in the first round; lowest score goingfirst and highest score going last. Incases of ties, those orderswill be drawn. Scores will be added from both rounds to determine winners. Incase of ties for first place only, judgeswill confer to breakties. In all other cases, ties will remain, prize money will be divided and riders will toss a coin for the ribbons.

#### **Eligibility**

To be ridden by a junior or anadult amateur. Tobe eligible, thehorse/rider combinationmusthave entered and shownin oneclassover fences in the Children's Hunter Section or the Adult Amateur Hunter Section.

#### **Awards**

Ten ribbons to be awarded \$150 \$110 \$75 \$50 \$40 \$35 \$20 \$20

#### CLASSES 501 AND 503, ARE MEMBER EVENTS OF THE NAL AND WIHS



## Derbies

### Week 1 & 2 \$5,000 OLD SALEM FARM HUNTER DERBY

Class 600 Entry Fee: \$250

Open to horses and riders who have not competed in the Child/Adult Hunter Derby at the same horse show. Fences 3'3" Judged by open numerical system.

Week 1 Derby is a Hunt & Go format

Week 2, Top 12 after first round will return for handy (second round) in reverse order. Prize Money Awarded: \$1,500, \$1,100, \$650, \$400, \$300, \$250, \$200, \$150, \$150, \$100, \$100, \$100

#### Week 2 \$1,500 PONY HUNTER DERBY

Class: 602 Entry Fee: \$150

Open to all size ponies. Fences: Small 2', Medium 2'6", Large 2'9". Run in accordance with Pony Hunter Derby Specifications.

Prize money: \$450, \$330, \$195, \$120, \$90, \$75, \$60, \$45, \$45, \$30, \$30,\$30

#### Week 2

#### \$1,000 CHILD/ADULT AMA