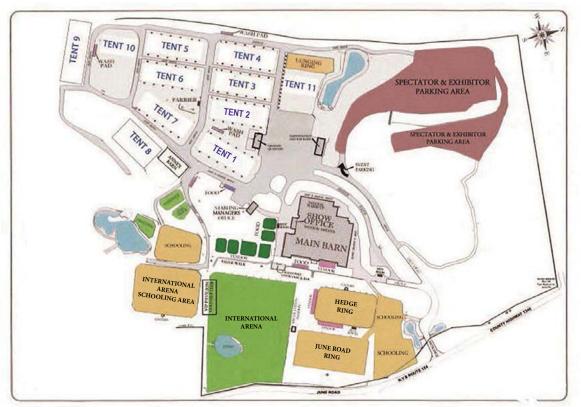

# 2022 OLD SALEM FARM FALL HORSE SHOW WEEK 1 TUESDAY

| June Road Ring 8:00 AM | Hedge Ring 8:00 AM | International Arena 9:00 AM                                                                            |  |  |
|------------------------|--------------------|--------------------------------------------------------------------------------------------------------|--|--|
| Ticketed Warm Up       | Ticketed Warm Up   | 400Schooling Jpr .95m, II401Schooling Jpr 1.05m, II402Schooling Jpr 1.15m II403Schooling Jpr 1.20m, II |  |  |