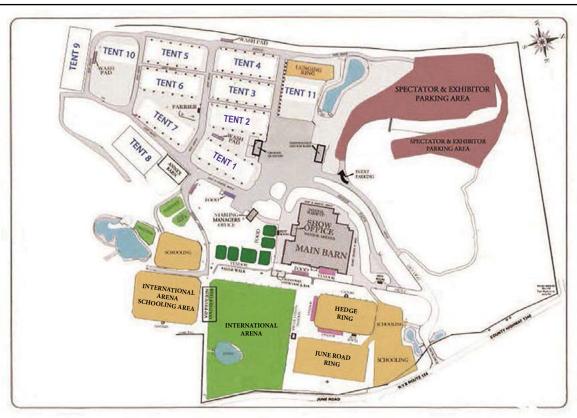

| TUESDAY                                                               |                  |                                                                          |              |  |  |  |  |
|-----------------------------------------------------------------------|------------------|--------------------------------------------------------------------------|--------------|--|--|--|--|
| June Road Ring 8:00 AM Hedge Ring 8:00 AM International Arena 9:00 AM |                  |                                                                          |              |  |  |  |  |
| Ticketed Warm Up                                                      | Ticketed Warm Up | 400 Schooling J<br>401 Schooling J<br>402 Schooling J<br>403 Schooling J | pr 1.05m, II |  |  |  |  |