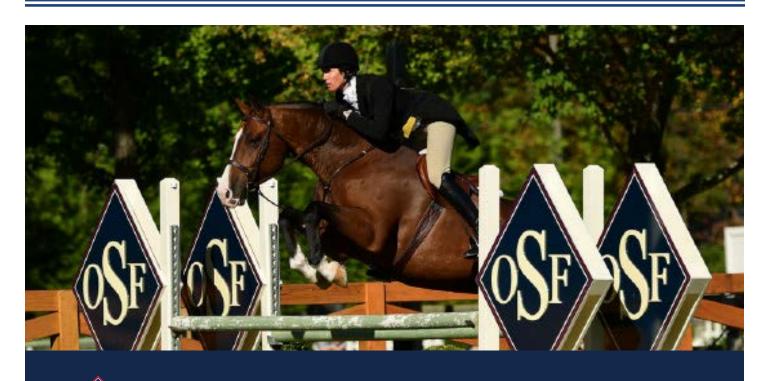

# THE OLD SALEM FARM Spring Horse Show

# 2022

**USEF** Premier

FEI CSI3\*

Week 1 USEF Jumper 6 Week 2 USEF Jumper 6 FEI CSI4\*

May 10 - 15 and May 17 - 22

# **OLD SALEM FARM SPRING HORSE SHOWS**