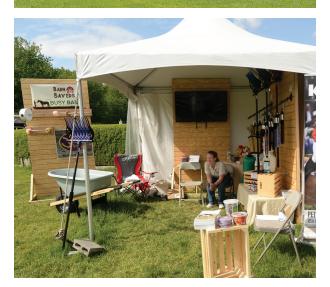

## Vendor Rate per week (NO SPONSORSHIP BENEFITS)

10' X 10': Grass area: \$600
10' X 10': Front of Barn \$900
15' X 15': Grass area GP Area: \$2,100
15' X 15': Front of Barn: \$1,400
Trailer: \$2,500 (depending on hook up requirements)

- Discount (vendor only): Reserve your space for two weeks and receive a 15% discount!
- Plywood Flooring is available for additional fee. 10'x10' – \$375 5'x15' – \$800
- Vendor spaces include tents with sides, electric and WIFI
- Vendor Sponsorships are in addition to cost of space